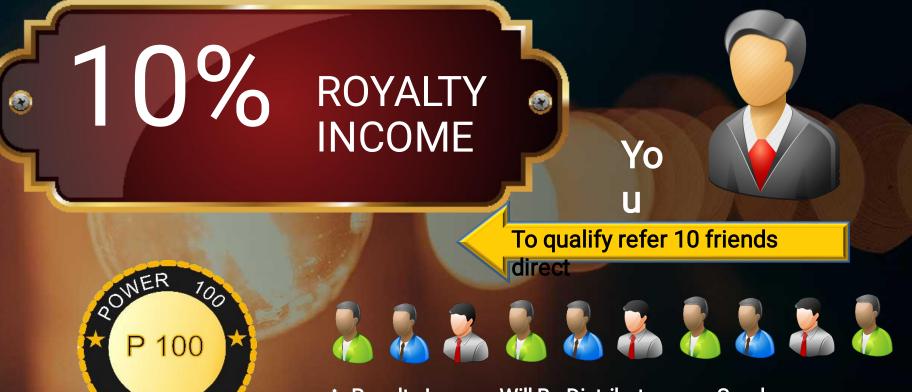

#### **Royalty Income**

www.power100.in

- \* Royalty Income Will Be Distribute every Sunday
- To Qualify do 10 direct in any time period.
- Must Be 1 Direct Every royalty closing
- \* Given Percentage Equally Distribute In All Qualified Members.