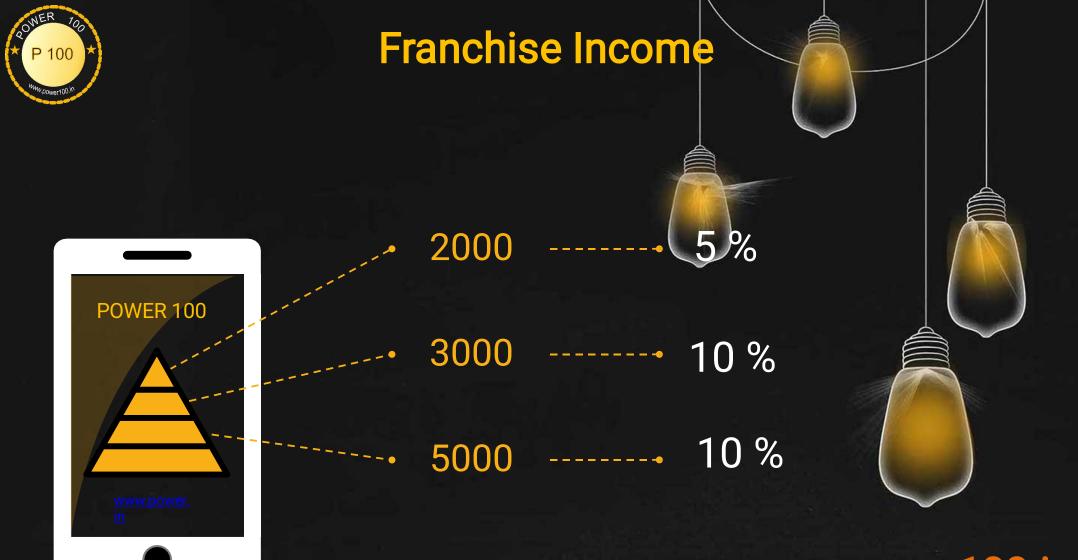

# Type of Income

- ★ Direct Income
- ★ Level Income
- \star 🛛 Auto pool Income
- 🖌 🛛 Team Upgrade Income
- \star 🛛 Franchise Income
- ★ Royalty Income
- ★ Time to Time Reward & Bonanza Income

www.power100.in