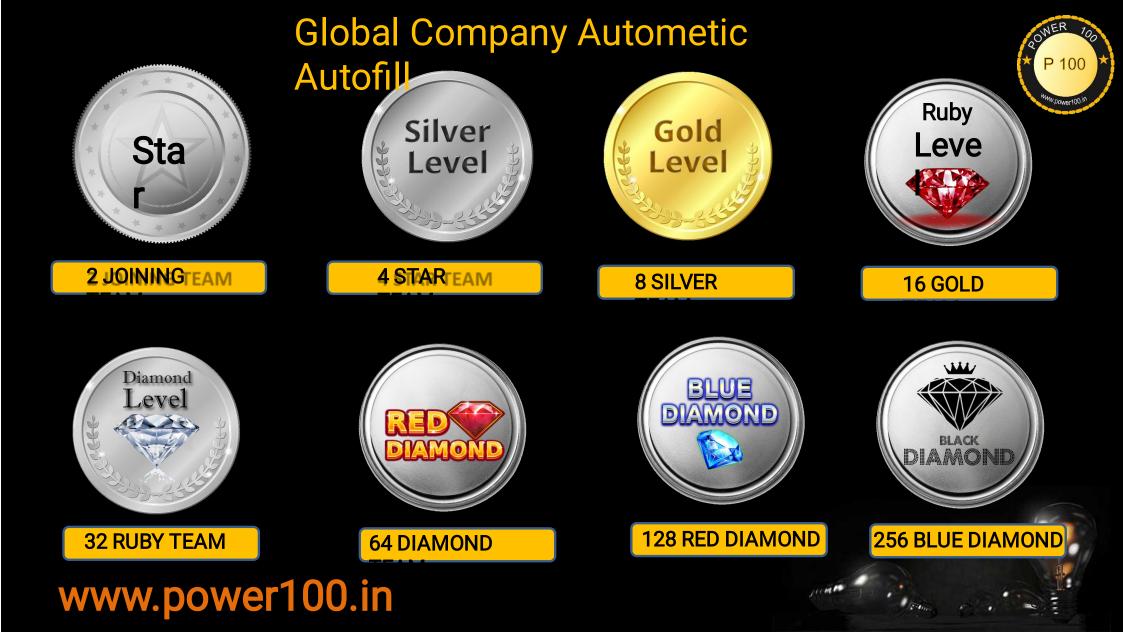

# Auto Pool Income

| Level Rank      | Team | Income | Total income | wallet    | Upgrade    | Need Directs |
|-----------------|------|--------|--------------|-----------|------------|--------------|
| Star            | 2    | 70     | 140          | 40        | 100        |              |
| Silver          | 4    | 70     | 280          | 80        | 200        | -            |
| Gold            | 8    | 140    | 1120         | 500       | 500        | +1           |
| Ruby            | 16   | 350    | 5600         | 2500      | 2500       | +2           |
| Diamond         | 32   | 1750   | 56000        | 30000     | 20000      | +3           |
| Red Diamond     | 64   | 14000  | 896000       | 600000    | 200000     | +5           |
| BlueDiamond     | 128  | 140000 | 17920000     | 15000000  | 1000000    | +8           |
| Black Diamond   | 256  | 700000 | 179200000    | 170000000 |            | +10          |
|                 |      | Total  |              | 185633120 |            |              |
| www.power100.in |      |        |              |           | Com c. the |              |